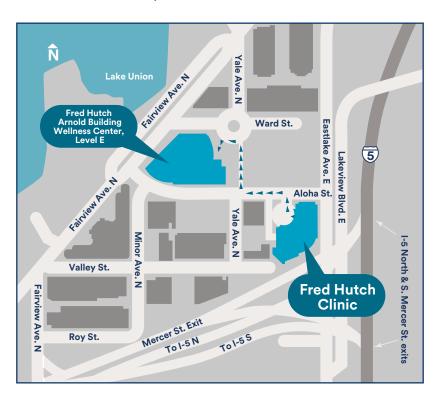

## Walking directions to Fred Hutch Wellness Center

South Lake Union Clinic Main Entrance 1354 Aloha St. Seattle, WA 98109 Fred Hutch Wellness Center 1100 Fairview Ave. N. Arnold Building, Level E Seattle, WA 98109 Fred Hutch Wellness Center Reception Desk (206) 606-6100

## **Directions from SLU Clinic to Fred Hutch Wellness Center**

- Exit the clinic and turn left down Aloha Street.
- At the corner of Yale Ave. N. and Aloha St., turn **right** and walk down the brick path.
- The Arnold Building front door is on your left once you reach the roundabout.

Patients and their visitors may park in the Arnold Building parking garage free of charge indicated by spots reserved for *Fred Hutch Cancer Center Wellness Center Visitors*.

Turn this page over for a map to help you navigate the Arnold Building. If you have questions, ask at the reception desk, located inside the front door of the Arnold Building.