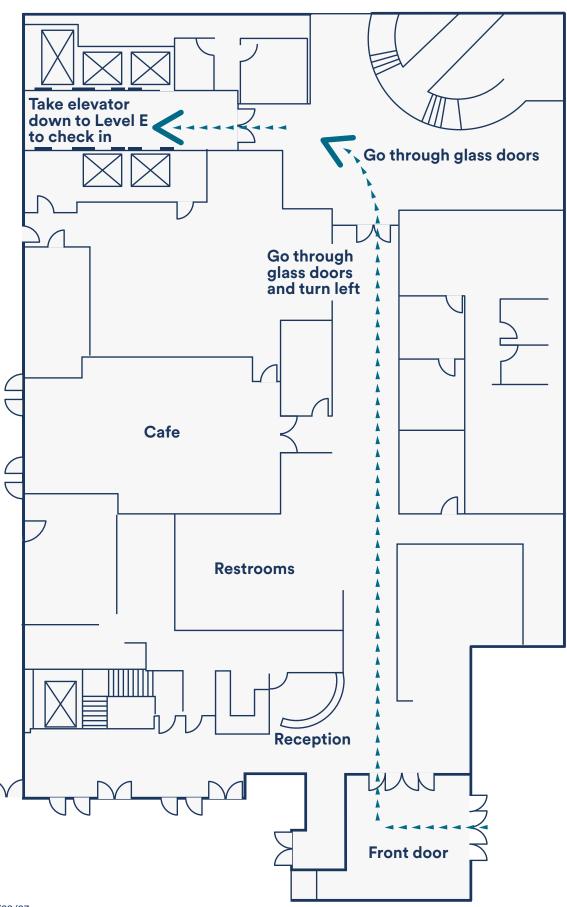

Patients and their visitors may park in the Arnold Building parking garage free of charge indicated by spots reserved for *Fred Hutch Cancer Center Wellness Center Visitors*.

Turn this page over for a map to help you navigate the Arnold Building. If you have questions, ask at the reception desk, located inside the front door of the Arnold Building.

## **Navigating inside the Arnold Building**

From the front door to the Wellness Center

When you arrive at Level E, follow the signs for the Wellness Center and look for the yellow entryway.