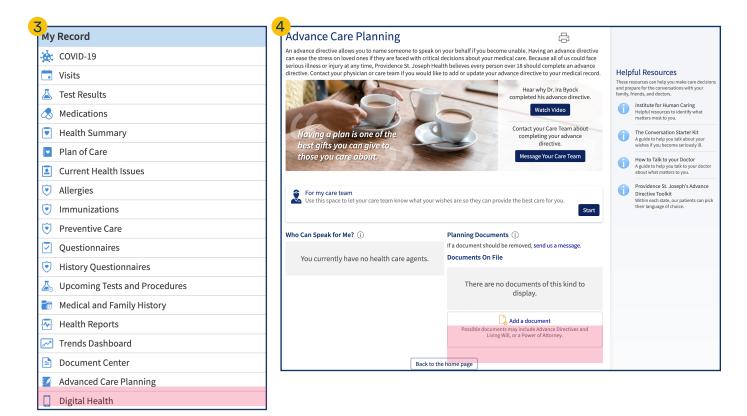

## How to add End of Life Document to your UWMC/SCCA Health Record

It is important to have your health care End-of-Life documents available to your healthcare team. These records include:

- POLST (Physician Orders for Life Sustaining Treatment)
- Power of Attorney for Health Care
- Living Will
- Advance Directives

Follow these steps to add End-of-Life documents to your health record:

- 1. Log into MyChart
- 2. Select Menu

3. Select Advanced Care Planning under My Record

Select Add a document to import your End-of-life documents