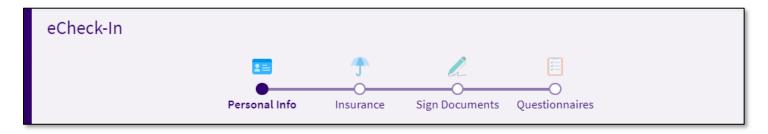

## From eCheck-In:

1. From the MyChart main screen, go to eCheck-In.

2. Complete the steps as prompted, one of the steps will be **Questionnaires**.

3. Complete the Social Determinants of Health Screening Questionnaire which has been linked to the upcoming visit.