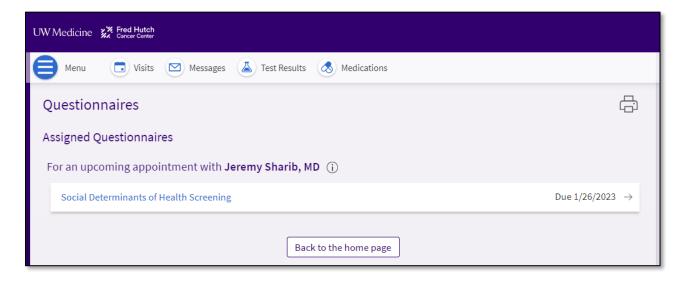

## From Questionnaire List:

1. From the MyChart drop-down menu, select **Questionnaires**.

2. The Social Determinants of Health Screening Questionnaire should be visible in the list of questionnaires. Click on the questionnaire to begin filling it out.