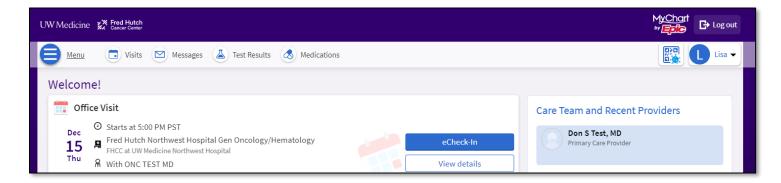

## From eCheck-In:

1. From the MyChart main screen, go to eCheck-In.

2. Complete the steps as prompted, one of the steps will be **Questionnaires**.

3. Complete the Social Determinants of Health Screening Questionnaire which has been linked to the upcoming visit.