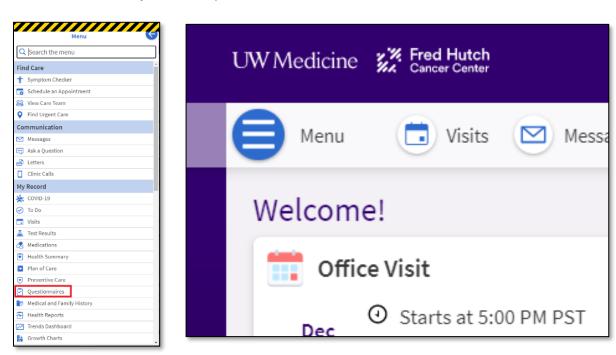

## From Questionnaire List:

1. From the MyChart drop-down menu, select **Questionnaires**.

2. The Social Determinants of Health Screening Questionnaire should be visible in the list of questionnaires. Click on the questionnaire to begin filling it out.