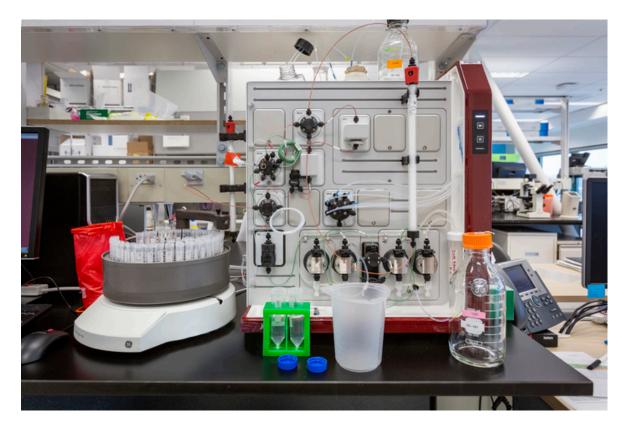

## **Fast Protein Liquid Chromatography**

Fast protein liquid chromatography, or FPLC, is used to purify and analyze proteins. Depending on the type of the column used, proteins are separated based on the properties of size, charge and hydrophobicity.

The FPLC instrument in the Immune Monitoring shared resource is used mainly for pMHC tetramer production. Upon request, we can also run other protein samples. We have three FPLC instruments in our core, including one reserved only for clinical-grade tetramer production.