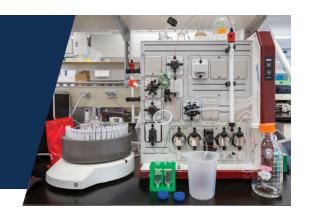

## **Fast Protein Liquid Chromatography**

Fast protein liquid chromatography, or FPLC, is used to purify and analyze proteins. Depending on the type of the column used, proteins are separated based on the properties of size, charge and hydrophobicity.

The FPLC instrument in the Immune Monitoring shared resource is used mainly for pMHC tetramer production. Upon request, we can also run other protein samples. We have three FPLC instruments in our core, including one reserved only for clinical-grade tetramer production.